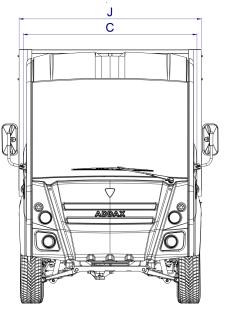

| DIMENSIONS         |         |  |
|--------------------|---------|--|
| A - Total length   | 3635 mm |  |
| B - Total height   | 1990mm  |  |
| C - Cabin width    | 1390 mm |  |
| D - Cabin height   | 1990 mm |  |
| E - Wheel base     | 2040 mm |  |
| F - Front overhang | 1065 mm |  |
| G - Rear overhang  | 530 mm  |  |
| H - Length tipper  | 2100 mm |  |
| I - Height tipper  | 1480 mm |  |
| J - Width tipper   | 1450 mm |  |