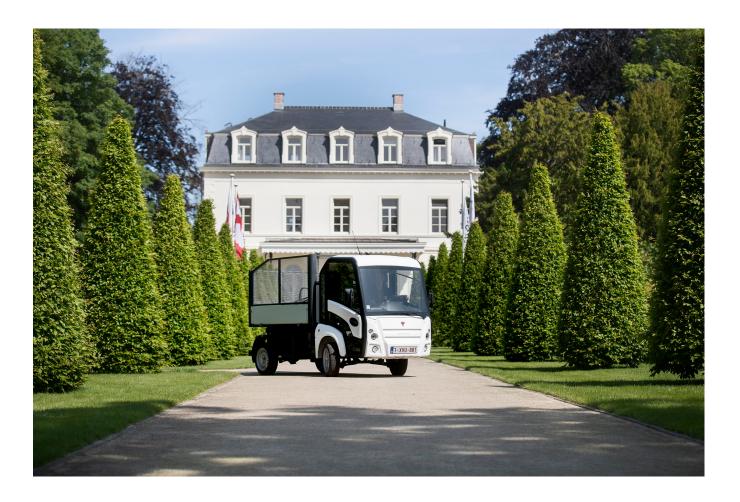

MT15n Tipper

| DIMENSIONS         |         |  |
|--------------------|---------|--|
| A - Total length   | 3635 mm |  |
| B - Total height   | 1990mm  |  |
| C - Cabin width    | 1390 mm |  |
| D - Cabin height   | 1990 mm |  |
| E - Wheel base     | 2040 mm |  |
| F - Front overhang | 1065 mm |  |
| G - Rear overhang  | 530 mm  |  |
| H - Length tipper  | 2100 mm |  |
| I - Height tipper  | 1480 mm |  |
| J - Width tipper   | 1450 mm |  |