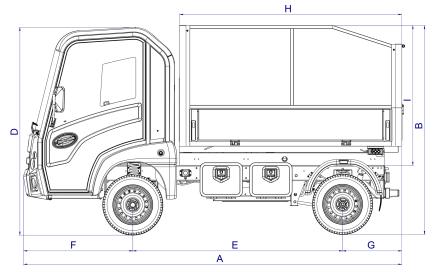

| DIMENSIONS         |         |  |
|--------------------|---------|--|
| A - Total length   | 3635 mm |  |
| B - Total height   | 1990mm  |  |
| C - Cabin width    | 1390 mm |  |
| D - Cabin height   | 1990 mm |  |
| E - Wheel base     | 2040 mm |  |
| F - Front overhang | 1065 mm |  |
| G - Rear overhang  | 530 mm  |  |
| H - Length tipper  | 2100 mm |  |
| I - Height tipper  | 1480 mm |  |
| J - Width tipper   | 1450 mm |  |

| ADDITIONAL CHARACTERISTICS |         |  |
|----------------------------|---------|--|
| Load capacity              | 779 kg  |  |
| Internal length tipper     | 1950 mm |  |
| Internal width tipper      | 1380 mm |  |