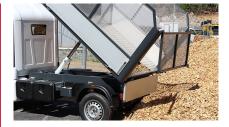

MT15n Tipper

| ADDITIONAL CHARACTERISTICS |         |  |
|----------------------------|---------|--|
| Load capacity              | 779 kg  |  |
| Internal length tipper     | 1950 mm |  |
| Internal width tipper      | 1380 mm |  |