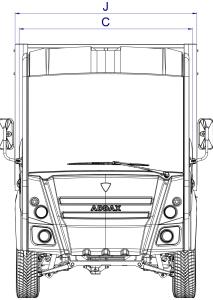

| DIMENSIONS         |         |  |
|--------------------|---------|--|
| A - Total length   | 3655 mm |  |
| B - Total height   | 1990 mm |  |
| C - Cabin width    | 1390 mm |  |
| D - Cabin height   | 1990 mm |  |
| E - Wheel base     | 2040 mm |  |
| F - Front overhang | 1065 mm |  |
| G - Rear overhang  | 550 mm  |  |
| H - Length flatbed | 2150 mm |  |
| I - Height flatbed | 1235 mm |  |
| J - Width flatbed  | 1450 mm |  |