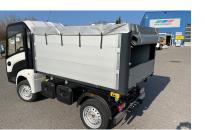

## MT15n FLATBED

| ADDITIONAL CHARACTERISTICS |         |  |
|----------------------------|---------|--|
| Load capacity              | 910 kg  |  |
| Internal length tipper     | 1950 mm |  |
| Internal width tipper      | 1380 mm |  |