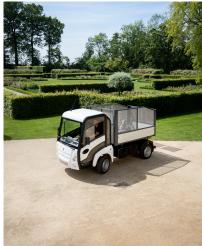

pacity | 14,4 Kwh                 |  |
| Battery warranty | 5 years                  |  |
| Charging         | 16A 230V                 |  |

| DIMENSIONS         |         |  |
|--------------------|---------|--|
| A - Total length   | 3655 mm |  |
| B - Total height   | 1990 mm |  |
| C - Cabin width    | 1390 mm |  |
| D - Cabin height   | 1990 mm |  |
| E - Wheel base     | 2040 mm |  |
| F - Front overhang | 1065 mm |  |
| G - Rear overhang  | 550 mm  |  |
| H - Length flatbed | 2150 mm |  |
| I - Height flatbed | 1235 mm |  |
| J - Width flatbed  | 1450 mm |  |

| ADDITIONAL CHARACTERISTICS |         |  |
|----------------------------|---------|--|
| Load capacity              | 910 kg  |  |
| Internal length tipper     | 1950 mm |  |
| Internal width tipper      | 1380 mm |  |











\* depending on the chosen transmission

\*\* depending on local legislation

## Addax Motors - sales@addaxmotors.com - +32 56 36 50 05 - www.addaxmotors.com

This marketing support presents the models, equipment features and configuration possibilities of Addax electric utility cars. All the characteristics of this document are given as an indication. Addax Motors reserves the right to modify them without notice. Visuals may include standard or optional equipment and accessories depending on the country of sale. Technical specifications correspond to standard versions which may differ according to the country of sale. Please check with your dealer for any local specifications.