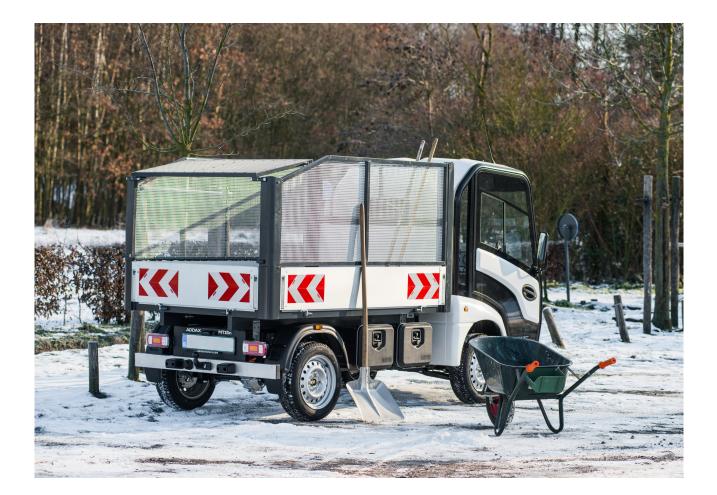

## MT15n FLATBED

| ADDITIONAL CHARACTERISTICS |         |  |
|----------------------------|---------|--|
| Load capacity              | 910 kg  |  |
| Internal length tipper     | 1950 mm |  |
| Internal width tipper      | 1380 mm |  |