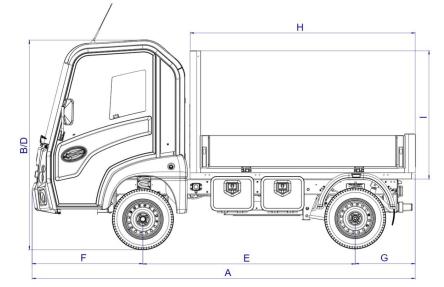

| DIMENSIONS         |         |  |
|--------------------|---------|--|
| A - Total length   | 3655 mm |  |
| B - Total height   | 1990 mm |  |
| C - Cabin width    | 1390 mm |  |
| D - Cabin height   | 1990 mm |  |
| E - Wheel base     | 2040 mm |  |
| F - Front overhang | 1065 mm |  |
| G - Rear overhang  | 550 mm  |  |
| H - Length flatbed | 2150 mm |  |
| I - Height flatbed | 1235 mm |  |
| J - Width flatbed  | 1450 mm |  |